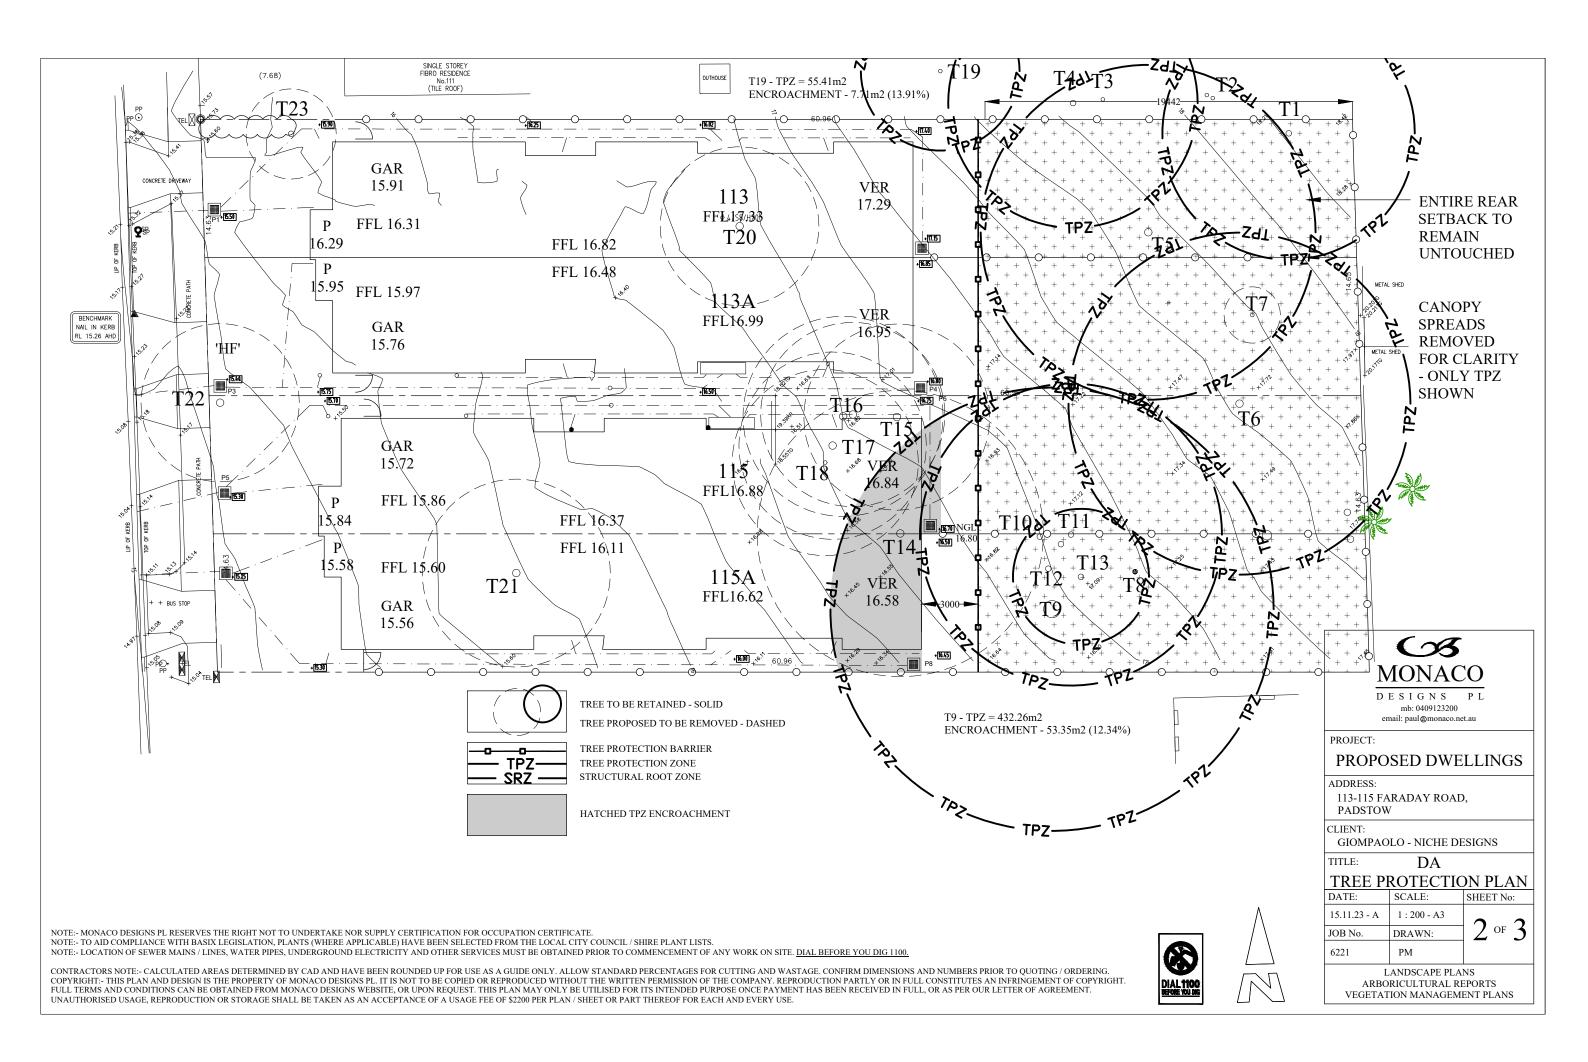

NOTE:- TO AID COMPLIANCE WITH BASIX LEGISLATION, PLANTS (WHERE APPLICABLE) HAVE BEEN SELECTED FROM THE LOCAL CITY COUNCIL / SHIRE PLANT LISTS.

NOTE:- LOCATION OF SEWER MAINS / LINES, WATER PIPES, UNDERGROUND ELECTRICITY AND OTHER SERVICES MUST BE OBTAINED PRIOR TO COMMENCEMENT OF ANY WORK ON SITE. DIAL BEFORE YOU DIG 1100.

CONTRACTORS NOTE:- CALCULATED AREAS DETERMINED BY CAD AND HAVE BEEN ROUNDED UP FOR USE AS A GUIDE ONLY. ALLOW STANDARD PERCENTAGES FOR CUTTING AND WASTAGE. CONFIRM DIMENSIONS AND NUMBERS PRIOR TO QUOTING / ORDERING. COPYRIGHT:- THIS PLAN AND DESIGN IS THE PROPERTY OF MONACO DESIGNS PL. IT IS NOT TO BE COPIED OR REPRODUCED WITHOUT THE WRITTEN PERMISSION OF THE COMPANY. REPRODUCTION PARTLY OR IN FULL CONSTITUTES AN INFRINGEMENT OF COPYRIGHT. FULL TERMS AND CONDITIONS CAN BE OBTAINED FROM MONACO DESIGNS WEBSITE, OR UPON REQUEST. THIS PLAN MAY ONLY BE UTILISED FOR ITS INTENDED PURPOSE ONCE PAYMENT HAS BEEN RECEIVED IN FULL, OR AS PER OUR LETTER OF AGREEMENT. UNAUTHORISED USAGE, REPRODUCTION OR STORAGE SHALL BE TAKEN AS AN ACCEPTANCE OF A USAGE FEE OF \$2200 PER PLAN / SHEET OR PART THEREOF FOR EACH AND EVERY USE