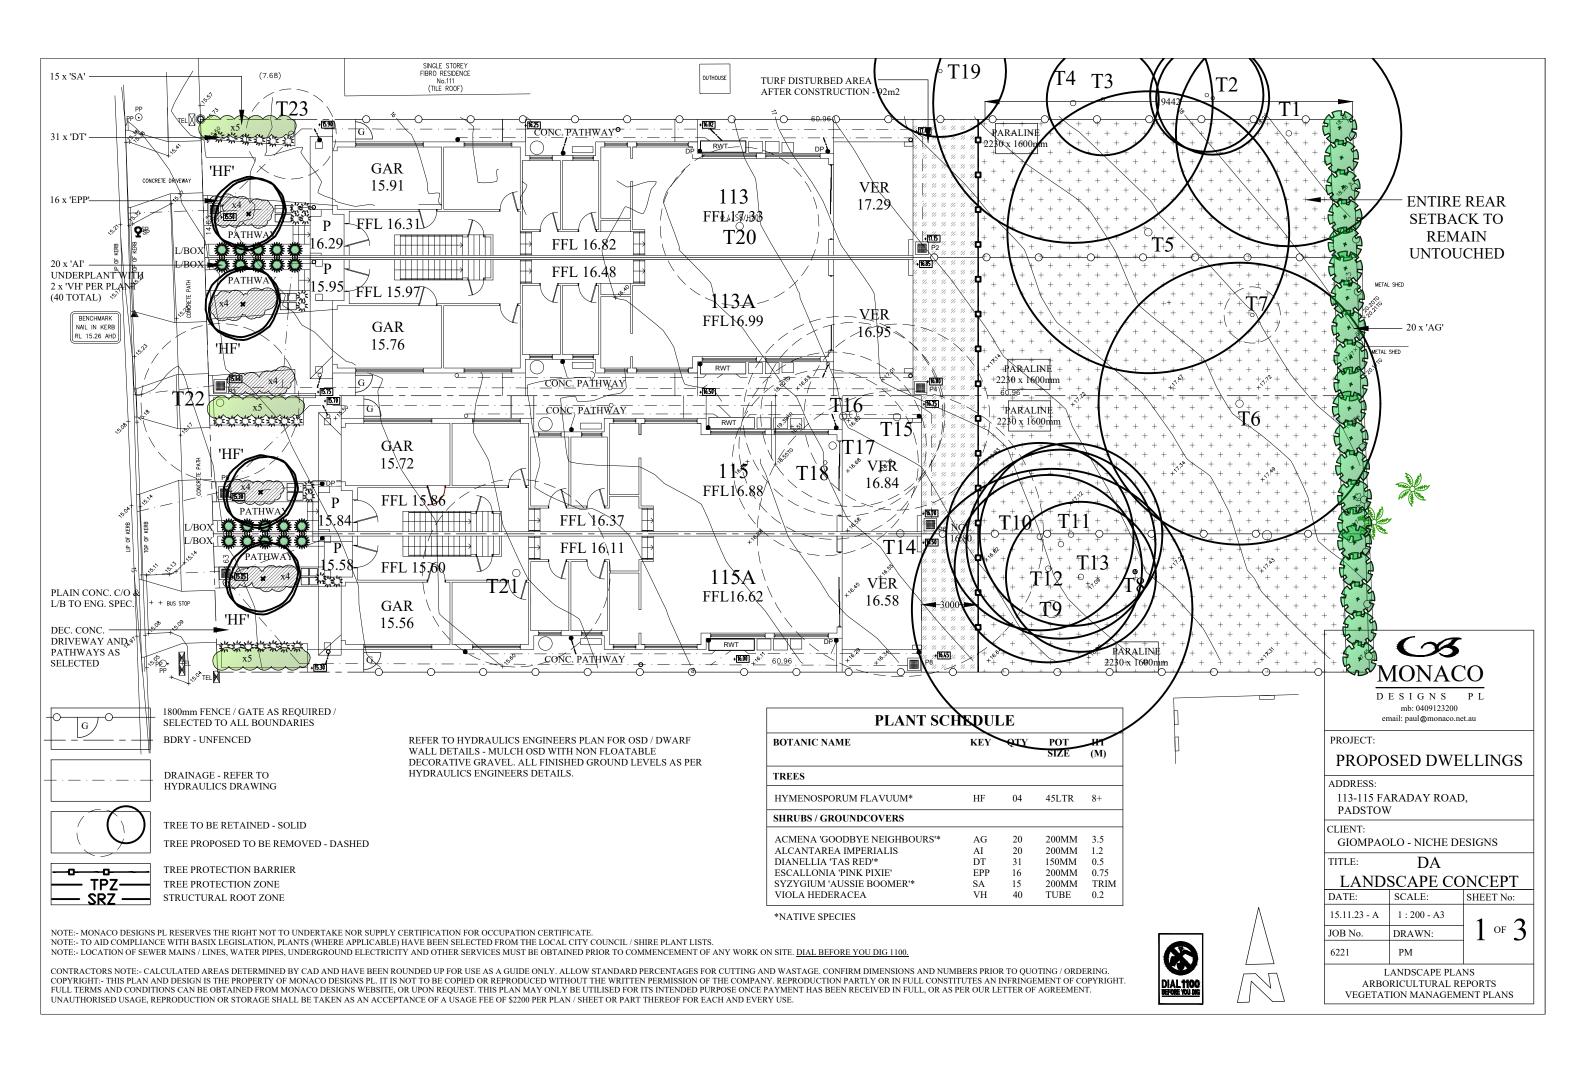

NOTE:- TO AID COMPLIANCE WITH BASIX LEGISLATION, PLANTS (WHERE APPLICABLE) HAVE BEEN SELECTED FROM THE LOCAL CITY COUNCIL / SHIRE PLANT LISTS.

NOTE:- LOCATION OF SEWER MAINS / LINES, WATER PIPES, UNDERGROUND ELECTRICITY AND OTHER SERVICES MUST BE OBTAINED PRIOR TO COMMENCEMENT OF ANY WORK ON SITE. DIAL BEFORE YOU DIG 1100.

CONTRACTORS NOTE:- CALCULATED AREAS DETERMINED BY CAD AND HAVE BEEN ROUNDED UP FOR USE AS A GUIDE ONLY. ALLOW STANDARD PERCENTAGES FOR CUTTING AND WASTAGE. CONFIRM DIMENSIONS AND NUMBERS PRIOR TO QUOTING / ORDERING. COPYRIGHT:- THIS PLAN AND DESIGN IS THE PROPERTY OF MONACO DESIGNS PL. IT IS NOT TO BE COPIED OR REPRODUCED WITHOUT THE WRITTEN PERMISSION OF THE COMPANY. REPRODUCTION PARTLY OR IN FULL CONSTITUTES AN INFRINGEMENT OF COPYRIGHT. FULL TERMS AND CONDITIONS CAN BE OBTAINED FROM MONACO DESIGNS WEBSITE, OR UPON REQUEST. THIS PLAN MAY ONLY BE UTILISED FOR ITS INTENDED PURPOSE ONCE PAYMENT HAS BEEN RECEIVED IN FULL, OR AS PER OUR LETTER OF AGREEMENT. UNAUTHORISED USAGE, REPRODUCTION OR STORAGE SHALL BE TAKEN AS AN ACCEPTANCE OF A USAGE FEE OF \$2200 PER PLAN / SHEET OR PART THEREOF FOR EACH AND EVERY USE