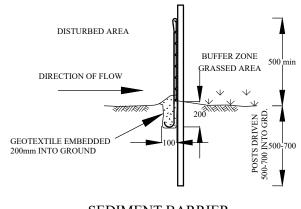

  \* PEST OR DISEASE SAMPLES TO THE LOCAL NURSERY FOR IDENTIFICATION AND APPROPRIATE REMEDY.

SEDIMENT BARRIER (NTS)

(PROVIDE ON ALL DOWN HILL SLOPES - UNLESS STATED OTHERWISE)

FINISH TURE FLUSH WITH EDGE BUFFALO PREFERRED SPECIES 100MM DEPTH OF TOP SOIL PAVING OR EDGING AS DETAILED BRICK / PAVER CULTIVATE SUB