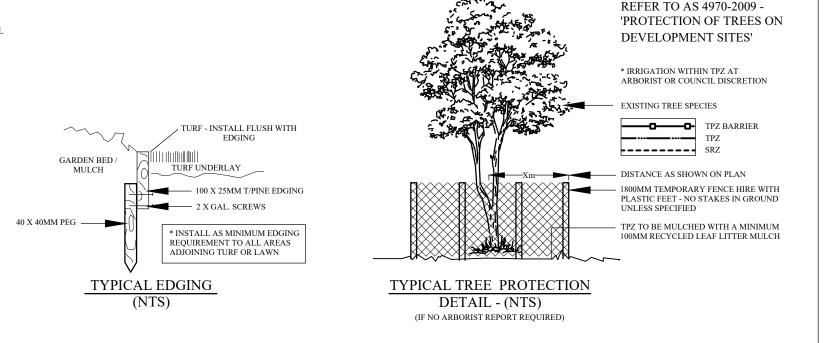

  \* PEST OR DISEASE SAMPLES TO THE LOCAL NURSERY FOR IDENTIFICATION AND APPROPRIATE REMEDY.

SEDIMENT BARRIER (NTS)

(PROVIDE ON ALL DOWN HILL SLOPES - UNLESS STATED OTHERWISE)

FINISH TURE FLUSH WITH EDGE BUFFALO PREFERRED SPECIES 100MM DEPTH OF TOP SOIL PAVING OR EDGING AS DETAILED BRICK / PAVER CULTIVATE SUB

GARDEN & MULCH

TURF PREPERATION DETAIL

TURE AS SELECTED INSTALL -

BRICK / PAVER

CONCRETE HAUNCH

BRICK / PAVER EDGING DETAIL

NOTE:- MONACO DESIGNS PL RESERVES THE RIGHT NOT TO UNDERTAKE NOR SUPPLY CERTIFICATION FOR OCCUPATION CERTIFICATE.