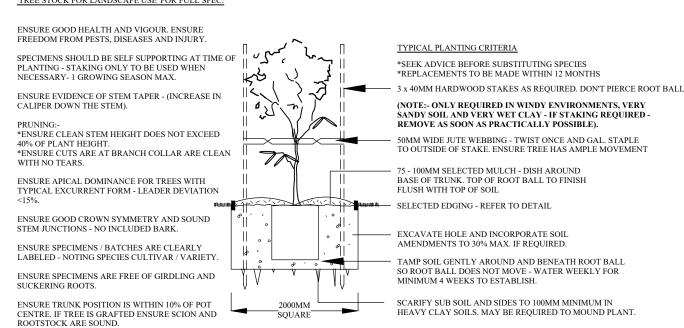

## TYPICAL PLANT SELECTION CRITERIA - AS2303-2015 TREE STOCK FOR LANDSCAPE USE' FOR FULL SPEC.

45-75LTR TYPICAL PLANTING

TURE

UNDERLAY

## PLANTING AND MAINTENANCE NOTES:-

- \* GLAZED OR POLISHED PLANTING HOLES, PARTICULARLY IN CLAY SOILS SHOULD BE AVOIDED. PLANTS
- \* GLAZED OR POLISHED FLANTING HOLES, LARTICOLUME TO BE MOUNDED WITHIN THESE SOIL TYPES.

  \* PLANTS SHOULD BE PLANTED STRAIGHT, WITH THE TOP OF THE ROOT BALL LEVEL WITH OR SLIGHTLY
- LOWER THAN THE SOIL SURFACE

- LOWER THAN THE SOIL SURFACE.

  \* PLANTS SHOULD BE WATERED AS SOON AS POSSIBLE AFTER PLANTING.

  \* PLANTING SHOULD BE AVOIDED AT THE HEIGHT OF SUMMER (DECEMBER JANUARY)

  \* PLANTING SHOULD BE WATERED AT LEAST WEEKLY FOR SIX WEEKS TO AID ESTABLISHMENT. WATER CRYSTALS MAY BE USED TO REDUCE THE AMOUNT OF WATER REQUIRED.

  \*IF A FERTILISER IS TO BE APPLIED, A SLOW RELEASE 8 9 MONTH PLANT FOOD PREFERRED.

  \* ONLY SPECIES WITHIN THE LANDSCAPE PLAN SHOULD BE PLANTED. PERMISSION SHOULD BE SOUGHT BEFORE ALTERING THE PLANT SPECIES LIST (ON MOST OCCASIONS NURSERIES CAN SUBSTITUTE).

  \* STOCK SHOULD BE FREE OF PESTS, DISEASE AND WEEDS AND NOT POT BOUND.

  \* REPLACEMENT PLANTS SHOULD BE MADE AVAILABLE FOR ANY LOSSES OF PLANT STOCK THAT MAY OCCULR FOR A MINIMIM 12 MONTH PERIOD.

- OCCUR FOR A MINIMUM 12 MONTH PERIOD
- \* WEEDS SHOULD BE REMOVED ON A FORTNIGHTLY BASIS.